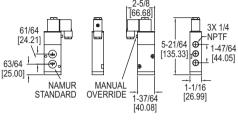

## NAMUR MOUNT SOLENOID VALVE

Manual Override, 100% Duty Rating

SN-5X models

SN-3X models

The Series SN Namur Mount Solenoid Valve is designed to easily mount directly to pneumatic valve actuators reducing the need for tubing, fittings or brackets. thereby reducing assembly cost. The SN solenoid comes with nitrile o-rings and offers a manual override as a standard feature. The 3/2 solenoids are designed for spring return actuators and 5/2 solenoids are designed to be used with double acting actuators. The SN series is available in a variety of voltages for any application.

Service: Air only.

Power Requirements: 24 VAC. 110 VAC. 220 VAC. 12 VDC. or 24 VDC.

Supply Pressure: 22 to 116 psi (1.5 to 7.9 bar).

Air Connections: 1/4" female NPT

Temperature Limits: 23 to 140°F (-5 to 60°C). Electrical Connection: DIN 43650 form A.

Enclosure Rating: IP65. Mounting: NAMUR.

Standard Features: Manual override

Weight: 1.0 lb (.45 kg). Agency Approvals: CE.

Model SN mounted to an actuator