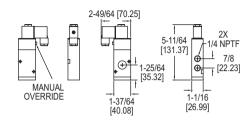

## NAMUR MOUNT SOLENOID VALVE

Manual Override, 100% Duty Rating

SN-5X models

SN-3X models

The Series SN Namur Mount Solenoid Valve is designed to easily mount directly to pneumatic valve actuators reducing the need for tubing, fittings or brackets. thereby reducing assembly cost. The SN solenoid comes with nitrile o-rings and offers a manual override as a standard feature. The 3/2 solenoids are designed for spring return actuators and 5/2 solenoids are designed to be used with double acting actuators. The SN series is available in a variety of voltages for any application.

Service: Air only.

Power Requirements: 24 VAC. 110 VAC. 220 VAC. 12 VDC. or 24 VDC.

Supply Pressure: 22 to 116 psi (1.5 to 7.9 bar).

Air Connections: 1/4" female NPT

Temperature Limits: 23 to 140°F (-5 to 60°C). Electrical Connection: DIN 43650 form A.

Enclosure Rating: IP65. Mounting: NAMUR.

Standard Features: Manual override

Weight: 1.0 lb (.45 kg). Agency Approvals: CE.

Model SN mounted to an actuator